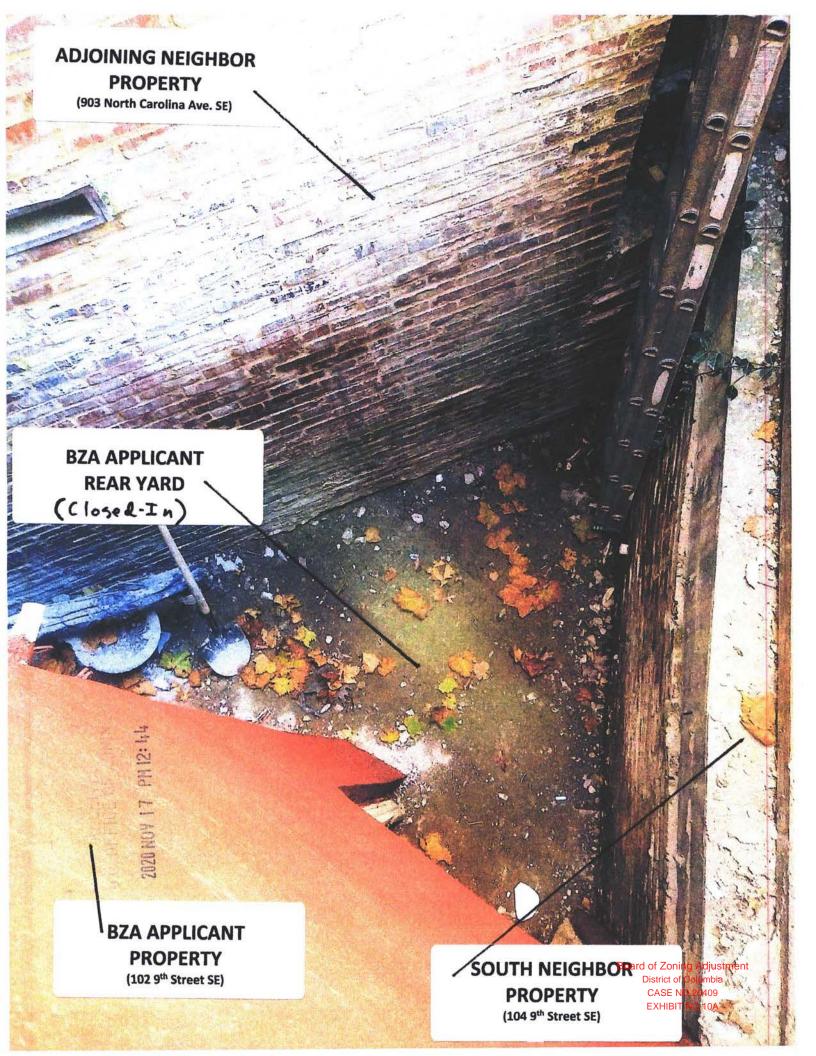

## **BIRDS-EYE VIEW OF ADJOINING NEIGHBOR APPLICANT REAR YARD PROPERTY** (903 North Carolina Ave. SE) **BZA APPLICANT** 2020 NOV 17 PH 12: **REAR YARD SOUTH NEIGHBOR BZA APPLICANT PROPERTY PROPERTY** (102 9th Street SE) (104 9th Street SE)